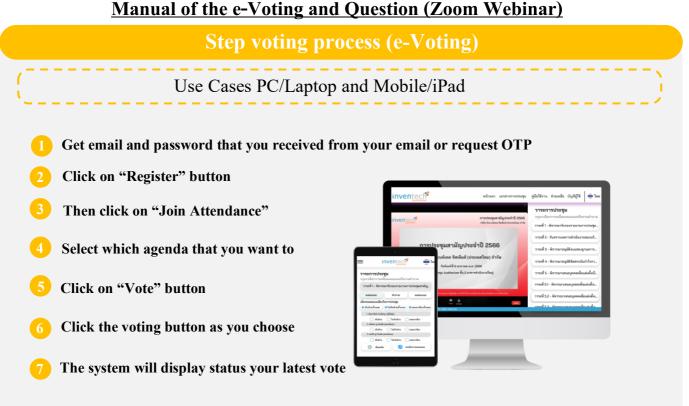

### **Enclosure 7.3**

To cancel the last vote, please press the button "Cancel latest vote (This means that your most recent vote will be equal to not voting, or your vote will be determined by the agenda result) Shareholders can conduct a review of the votes on an agenda basis. When the voting results are closed.